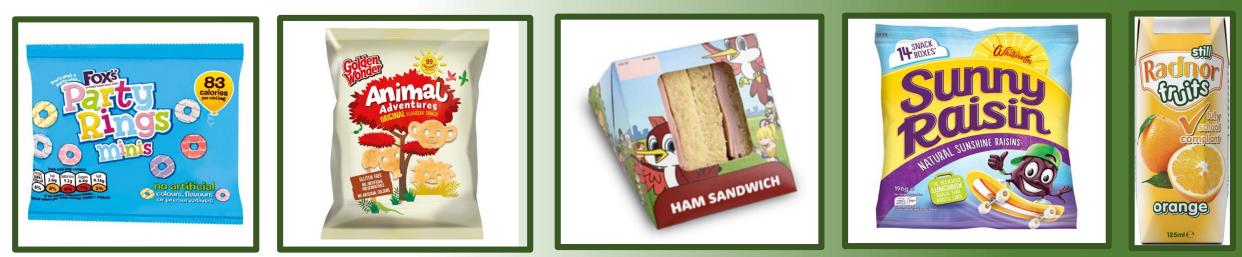

## **Party Picnic Boxes**

- Choice of Ham or Cheese Sandwiches\*
- All Vegan Snacks
- Drink Included
- £5 per head

Send your order to <u>sportshall@stgeorges.herts.sch.uk</u> and await invoice These products are vegan friendly except Ham and Cheese sandwiches. \*Vegan sandwich filling available on request These products may contain allergens. Please mention specific allergies at time of ordering.